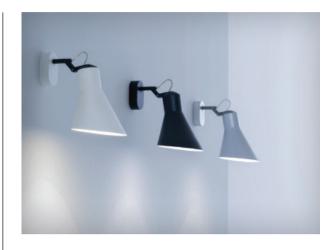

## COMPACT ADJUSTABLE WALL LIGHTS

Product Name: Gisario Designer: Kjeld Darø Manufacturer: Darø

IP: 20

Light Source: LED 2.6W G9 Material: Solid Metal

Finishes: White, Black or Satin Chrome

Product Name: Dejavù Designer: Barazzuol/Malisan Manufacturer: Modo

IP: 20

Light Source: E27 LED

Material: Metal / Aluminium

Finishes: White or Black

Product Name: Taia

Designer: Poom Contract Collection

Manufacturer: Lucente

IP: 20