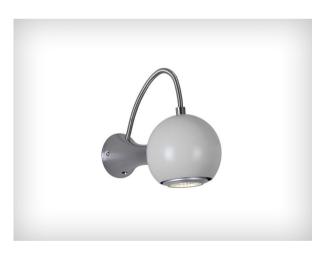

## COMPACT ADJUSTABLE WALL LIGHTS

Product Name: Gisario Designer: Kjeld Darø Manufacturer: Darø

IP: 20

Light Source: LED 2.6W G9 Material: Solid Metal

Finishes: White, Black or Satin Chrome

Product Name: Dejavù Designer: Barazzuol/Malisan Manufacturer: Modo