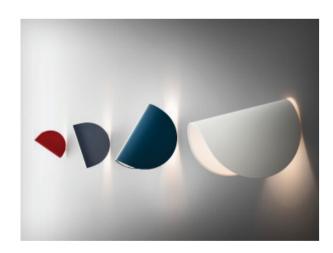

Light Source: Halogen 1 x 42W E14

Material: Metal

Finishes: Matt White, Matt Black or Silver Grey

Product Name: 10

Designer: Claesson Koivisto Rune Manufacturer: Fontana Arte

IP: 20

Light Source: 2 LED - 4,5W - 700 K, CRI >80

Material: Aluminium

Finishes: Blue, Graphite grey, Red or White

Product Name: VOLÉE Designer: Odo Fioravanti Manufacturer: Fontana Arte

IP: 20

Light Source: LED - 7,5W (2700 K, CRI>90)

Material: Aluminium

Finishes: Anthracite grey, Fluorescent yellow, Grey