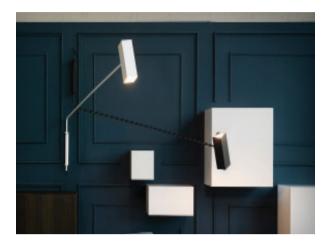

## COMPACT ADJUSTABLE WALL LIGHTS

Product Name: Gisario Designer: Kjeld Darø Manufacturer: Darø

IP: 20

Light Source: LED 2.6W G9 Material: Solid Metal

Finishes: White, Black or Satin Chrome

Product Name: Dejavù Designer: Barazzuol/Malisan Manufacturer: Modo