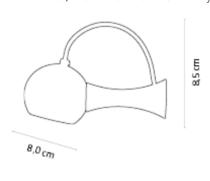

## COMPACT ADJUSTABLE WALL LIGHTS

Product Name: Gisario Designer: Kjeld Darø Manufacturer: Darø

IP: 20

Light Source: LED 2.6W G9 Material: Solid Metal

Finishes: White, Black or Satin Chrome

Product Name: Dejavù Designer: Barazzuol/Malisan Manufacturer: Modo