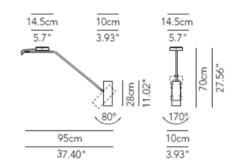

## COMPACT ADJUSTABLE WALL LIGHTS

Product Name: Gisario Designer: Kjeld Darø Manufacturer: Darø

IP: 20

Light Source: LED 2.6W G9 Material: Solid Metal

Finishes: White, Black or Satin Chrome

Product Name: Dejavù Designer: Barazzuol/Malisan Manufacturer: Modo