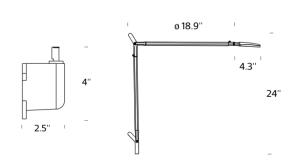

or White

Product Name: Tee Designer: Thomas Darø Manufacturer: Darø

IP: 20

Light Source: LED 5.5W GU10

Material: Metal Shade / Chrome Aluminium Base Finishes: Matt White, Matt Black or Matt Ivory