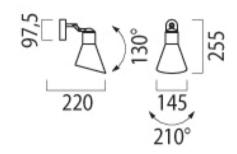

## COMPACT ADJUSTABLE WALL LIGHTS

Product Name: Gisario Designer: Kjeld Darø Manufacturer: Darø

IP: 20

Light Source: LED 2.6W G9 Material: Solid Metal

Finishes: White, Black or Satin Chrome

Product Name: Dejavù Designer: Barazzuol/Malisan Manufacturer: Modo

IP: 20

Light Source: E27 LED

Material: Metal / Aluminium

Finishes: White or Black

Product Name: Taia

Designer: Poom Contract Collection

Manufacturer: Lucente

IP: 20