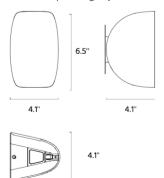

Material: Aluminium

Finishes: Blue, Graphite grey, Red or White

Product Name: VOLÉE Designer: Odo Fioravanti Manufacturer: Fontana Arte

IP: 20

Light Source: LED - 7,5W (2700 K, CRI>90)

Material: Aluminium

Finishes: Anthracite grey, Fluorescent yellow, Grey

or White

Product Name: Tee Designer: Thomas Darø Manufacturer: Darø

IP: 20

Light Source: LED 5.5W GU10

Material: Metal Shade / Chrome Aluminium Base Finishes: Matt White, Matt Black or Matt Ivory