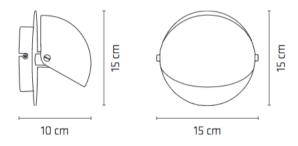

or White

Product Name: Tee Designer: Thomas Darø Manufacturer: Darø

IP: 20

Light Source: LED 5.5W GU10

Material: Metal Shade / Chrome Aluminium Base Finishes: Matt White, Matt Black or Matt Ivory