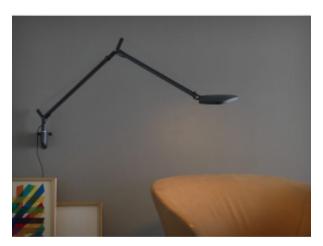

or White

Product Name: Tee Designer: Thomas Darø Manufacturer: Darø

IP: 20

Light Source: LED 5.5W GU10

Material: Metal Shade / Chrome Aluminium Base Finishes: Matt White, Matt Black or Matt Ivory