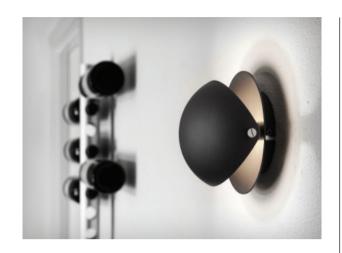

or White

Product Name: Tee Designer: Thomas Darø Manufacturer: Darø

IP: 20

Light Source: LED 5.5W GU10

Material: Metal Shade / Chrome Aluminium Base Finishes: Matt White, Matt Black or Matt Ivory